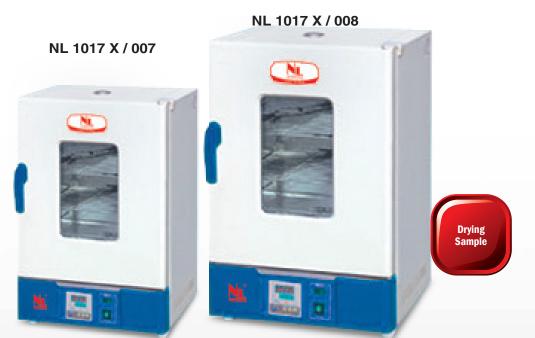

## **DIGIMATIC DRYING OVEN**

**Standard:** ASTM C127/C136/D558/D698/D1559, EN 932-5/1097-5, BS 1377/1924

The Digimatic Control Drying Oven exterior is a general purpose laboratory used such as soil, concrete, asphalt and aggregate. Internal frame made of stainless steel sheet and external casing coated with hard wearing paint & insulated with thick mineral wool. Heat generated by high precision digital controller & temperature range from RT + 10°C to 250°C. All capacity come with fan circulation blower. The oven come with glass viewing door surrounding casing is obtained with 50 mm thick fiber glass & steel shelves.

## **Technical Specifications**

| Model Number              | NL 1017 X / 007                    | NL 1017 X / 008     |
|---------------------------|------------------------------------|---------------------|
| Capacity                  | 65 Litres                          | 125 Litres          |
| Voltage                   | 220 V, 1 ph, 50 / 60 Hz            |                     |
| Temp. Variation           | RT+10-250°C                        |                     |
| Temp. Fluctuation         | ±5.0°C                             |                     |
| Temp. Distinguishability  | 0.1°C                              |                     |
| Ambient Temperature       | +5-40°C                            |                     |
| Heating Power             | 1.6 KW                             | 2.3 KW              |
| Interior Dimension W×D×H  | 400 × 360 × 450 mm                 | 500 × 450 × 550 mm  |
| Exterior Dimension W×D×H  | 550 × 550 × 840 mm                 | 636 × 580 × 915 mm  |
| Packaging Dimension W×D×H | 640 × 640 × 905 mm                 | 730 × 720 × 1000 mm |
| Load Per Rack             | 15/kg 2 for standard configuration |                     |
| Gross / Net Weight        | 47 / 61 kg                         | 56 / 71 kg          |
| Timing Range              | 1-9999 min                         |                     |