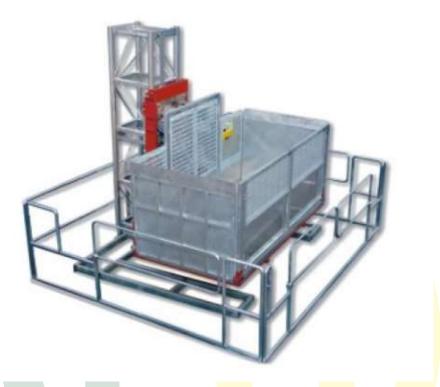

### PRODUCT DESCRIPTION

This hoist is design for heavy duty lifting on both personnel and materials applications on lower to medium height construction site or permanent buildings.

The open top car can help to maximize the space and easier for loading, thereby to save your money and time. It is ideal for the large and long material lifting with a payload of 1000kg to 2300kg, a maximum speed of 23m/min with a maximum lifting height of 200m. We also offer customized hoist to meet your specific requirements which is not limited to size, load capacity, speed and lifting height. Double masts and frequency motor Control systems are also available.

#### • FEATURE SUMMARY

- Single or dual mast operation
- Speed to 23m/min
- Load capacity, 1000-2300 kg
- Customized car sizes available
- Heavy duty brake & over speed safety
- Remote control and auto landing system
- Lightweight aluminum car & heavy weight steel frame
- Variable frequency motor control
- Modular car and easy for transportation