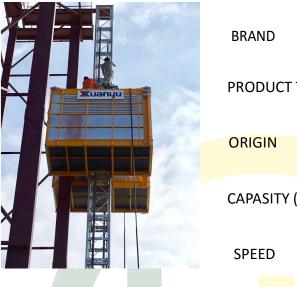

## • PRODUCT SPECIFICATION

| BRAND         |  | XMT              |  |  |
|---------------|--|------------------|--|--|
| PRODUCT TYPE  |  | MATERIAL HOIST   |  |  |
| ORIGIN        |  | GUANGZHOU, CHINA |  |  |
| CAPASITY (Kg) |  | 1000kg, 2300kg   |  |  |
| SPEED         |  | 23m/min          |  |  |
|               |  |                  |  |  |

### PRODUCT DESCRIPTION

This hoist is design for heavy duty lifting on both personnel and materials applications on lower to medium height construction site or permanent buildings.

The open top car can help to maximize the space and easier for loading, thereby to save your money and time. It is ideal for the large and long material lifting with a payload of 1000kg to 2300kg, a maximum speed of 23m/min with a maximum lifting height of 200m. We also offer customized hoist to meet your specific requirements which is not limited to size, load capacity, speed and lifting height. Double masts and frequency motor Control systems are also available.

#### • FEATURE SUMMARY

- Single or dual mast operation
- Speed to 23m/min
- Load capacity, 1000-2300 kg
- Customized car sizes available
- Heavy duty brake & over speed safety
- Remote control and auto landing system
- Lightweight aluminum car & heavy weight steel frame
- Variable frequency motor control
- Modular car and easy for transportation